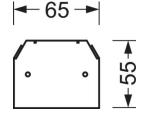

| CHARACTER              | ISTICS          |                                   |                                      |
|------------------------|-----------------|-----------------------------------|--------------------------------------|
| Order number           |                 |                                   | 18015304100                          |
| EAN number             |                 |                                   | 4020863497799                        |
| Commodity code         | e               |                                   | 94059900                             |
| Certification ma       | rk              | l                                 | P 20, Protection class I, Indoor, CE |
| ELECTRICAL             | ENGINEER        | ING                               |                                      |
| Mains voltage          |                 |                                   | 230V/50Hz                            |
| MECHANICS              |                 |                                   |                                      |
| Housing colour         |                 |                                   | traffic white RAL 9016               |
| Dimensions (LxWxH/DxH) |                 | 314mm x 55mm x 45mm               |                                      |
| Weight (net)           |                 |                                   | 0.26kg                               |
| Type of installation   |                 | Mounting rail system installation |                                      |
| Dimensions             |                 |                                   |                                      |
| L<br>B<br>H            | 314 mm<br>55 mm | Length<br>Width                   |                                      |