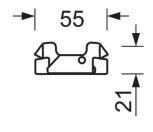

| CHARACTER              | ISTICS          |                                   |                                      |
|------------------------|-----------------|-----------------------------------|--------------------------------------|
| Order number           |                 |                                   | 18015304100                          |
| EAN number             |                 |                                   | 4020863497799                        |
| Commodity code         | e               |                                   | 94059900                             |
| Certification ma       | rk              | l                                 | P 20, Protection class I, Indoor, CE |
| ELECTRICAL             | ENGINEER        | ING                               |                                      |
| Mains voltage          |                 |                                   | 230V/50Hz                            |
| MECHANICS              |                 |                                   |                                      |
| Housing colour         |                 |                                   | traffic white RAL 9016               |
| Dimensions (LxWxH/DxH) |                 | 314mm x 55mm x 45mm               |                                      |
| Weight (net)           |                 |                                   | 0.26kg                               |
| Type of installation   |                 | Mounting rail system installation |                                      |
| Dimensions             |                 |                                   |                                      |
| L<br>B<br>H            | 314 mm<br>55 mm | Length<br>Width                   |                                      |