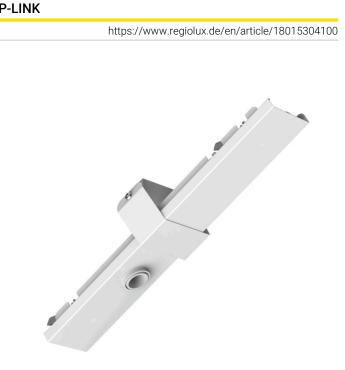

## Assembly device mount

Universal gear tray installation for sportler-SOH made of a galvanised, profiled steel sheet; surface coated with polyester resin. Tool-less attachment with snap-in catches and safety bar. Housing colour traffic white RAL 9016; Electrical connection by means of a fixed, 5-pin, quick-fit plug connector and a free choice of phases. Integrated guide for fast contacting. The safety bar to guarantee protection against ball impact is included in delivery. Order separately for luminaire attachment BW-SDT or SDLAD. IP20

| CHARACTER              | ISTICS          |                                   |                                      |
|------------------------|-----------------|-----------------------------------|--------------------------------------|
| Order number           |                 |                                   | 18015304100                          |
| EAN number             |                 |                                   | 4020863497799                        |
| Commodity code         | e               |                                   | 94059900                             |
| Certification ma       | rk              | l                                 | P 20, Protection class I, Indoor, CE |
| ELECTRICAL             | ENGINEER        | ING                               |                                      |
| Mains voltage          |                 |                                   | 230V/50Hz                            |
| MECHANICS              |                 |                                   |                                      |
| Housing colour         |                 |                                   | traffic white RAL 9016               |
| Dimensions (LxWxH/DxH) |                 | 314mm x 55mm x 45mm               |                                      |
| Weight (net)           |                 |                                   | 0.26kg                               |
| Type of installation   |                 | Mounting rail system installation |                                      |
| Dimensions             |                 |                                   |                                      |
| L<br>B<br>H            | 314 mm<br>55 mm | Length<br>Width                   |                                      |